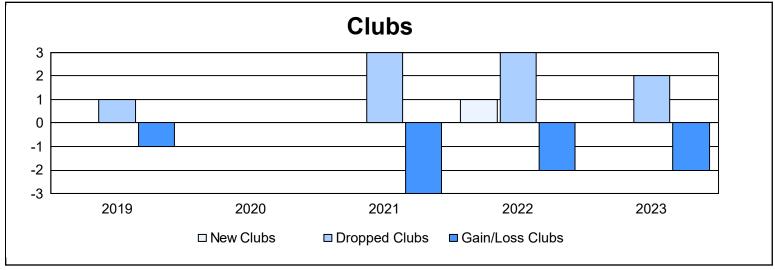

District 18 N As of June 2023 Cumulative

| Year      | New<br>Clubs | Dropped<br>Clubs | Gain/<br>Loss<br>Clubs | New<br>Members | Charter<br>Members | Reinstate<br>Members | Transfer<br>Members | Total<br>Member<br>Added | Total<br>Members<br>Dropped | Gain/<br>Loss<br>Members |
|-----------|--------------|------------------|------------------------|----------------|--------------------|----------------------|---------------------|--------------------------|-----------------------------|--------------------------|
| 2018-2019 | 0            | 1                | -1                     | 91             | 2                  | 4                    | 9                   | 106                      | 145                         | -39                      |
| 2019-2020 | 0            | 0                | 0                      | 99             | 0                  | 7                    | 13                  | 119                      | 144                         | -25                      |
| 2020-2021 | 0            | 3                | -3                     | 137            | 0                  | 12                   | 4                   | 153                      | 179                         | -26                      |
| 2021-2022 | 1            | 3                | -2                     | 105            | 29                 | 3                    | 3                   | 140                      | 171                         | -31                      |
| 2022-2023 | 0            | 2                | -2                     | 137            | 0                  | 14                   | 3                   | 154                      | 153                         | 1                        |
| Average   | 0            | 2                | -2                     | 114            | 6                  | 8                    | 6                   | 134                      | 158                         | -24                      |