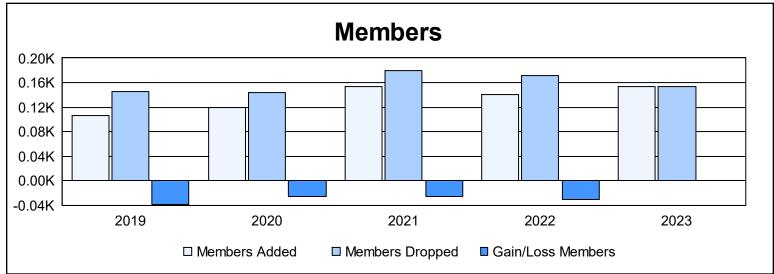

District 18 N As of June 2023 Cumulative

| Year      | New<br>Clubs | Dropped<br>Clubs | Gain/<br>Loss<br>Clubs | New<br>Members | Charter<br>Members | Reinstate<br>Members | Transfer<br>Members | Total<br>Member<br>Added | Total<br>Members<br>Dropped | Gain/<br>Loss<br>Members |
|-----------|--------------|------------------|------------------------|----------------|--------------------|----------------------|---------------------|--------------------------|-----------------------------|--------------------------|
| 2018-2019 | 0            | 1                | -1                     | 91             | 2                  | 4                    | 9                   | 106                      | 145                         | -39                      |
| 2019-2020 | 0            | 0                | 0                      | 99             | 0                  | 7                    | 13                  | 119                      | 144                         | -25                      |
| 2020-2021 | 0            | 3                | -3                     | 137            | 0                  | 12                   | 4                   | 153                      | 179                         | -26                      |
| 2021-2022 | 1            | 3                | -2                     | 105            | 29                 | 3                    | 3                   | 140                      | 171                         | -31                      |
| 2022-2023 | 0            | 2                | -2                     | 137            | 0                  | 14                   | 3                   | 154                      | 153                         | 1                        |
| Average   | 0            | 2                | -2                     | 114            | 6                  | 8                    | 6                   | 134                      | 158                         | -24                      |